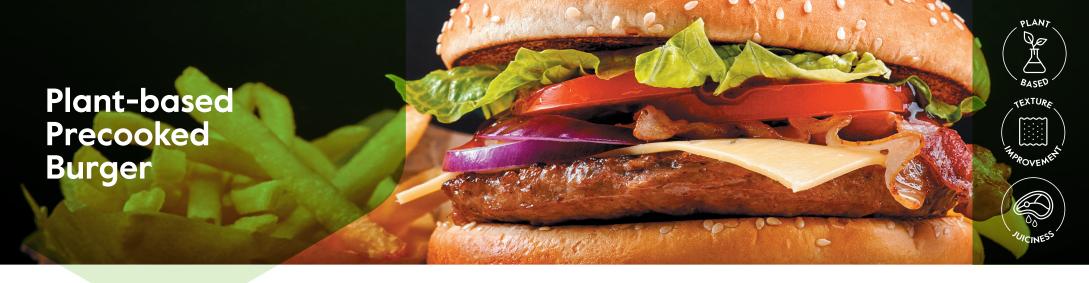

## Solanic® 200

A clean label texturizing potato protein for plant-based precooked burger

## Solanic®200 provides

- Emulsification
- Binding, cohesion and firmness

## Solanic®200 characteristics

- Strong gelation upon heating
- Can easily replace egg white and methylcellulose

Avebe

<sup>\*\*</sup> Potato protein

<sup>\*\*\*</sup>Potato fibre