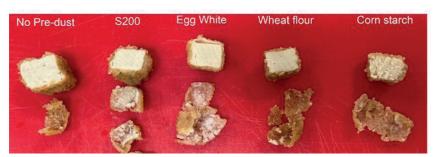

The picture clearly shows that only potato protein and egg white make the coating stick to the plant-based meat substrate, the other coatings can easily be peeled off.