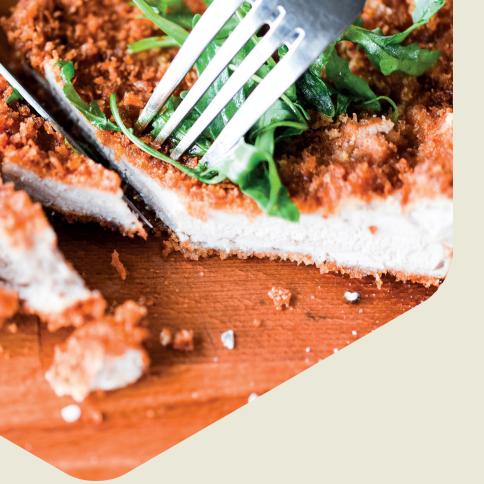

# PerfectaSOL® by Avebe

Create delicious plant-based meat & fish products. Use our potato protein as pre-dust which enables a vegan, glutenfree and clean label coating for plant-based meat & fish. Use our potato protein as pre-dust or added to battermix, which provides excellent adhesion.

## PerfectaSOL® by Avebe

PerfectaSOL® S 200 enables a vegan, gluten-free and clean label coating with excellent adhesion, for a wide variety of plant-based meat & fish products!