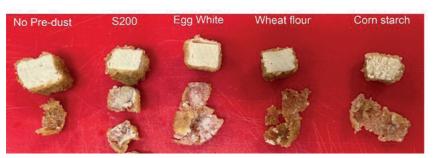

The picture clearly shows that only potato protein and egg white make the coating stick to the plant-based meat substrate, the other coatings can easily be peeled off.