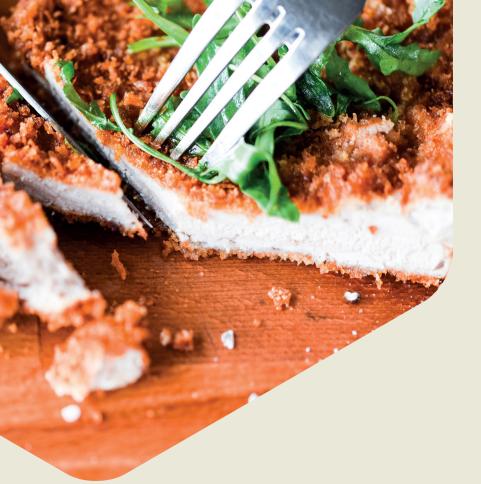

Great adhesion to any kind of meat and fish alternatives

# PerfectaSOL® by Avebe

Create delicious plant-based meat & fish products.
Use our **potato protein** as predust or added to the battermix, enabling a **vegan**, **gluten-free and clean label coating**. Excellent adhesion is guaranteed!

## PerfectaSOL® by Avebe

PerfectaSOL® S 200 enables a vegan, gluten-free and clean label coating with excellent adhesion, for a wide variety of plant-based meat & fish products!