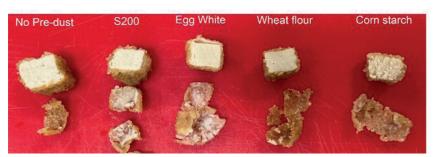

The picture clearly shows that only potato protein and egg white make the coating stick to the plant-based meat substrate, the other coatings can easily be peeled off.